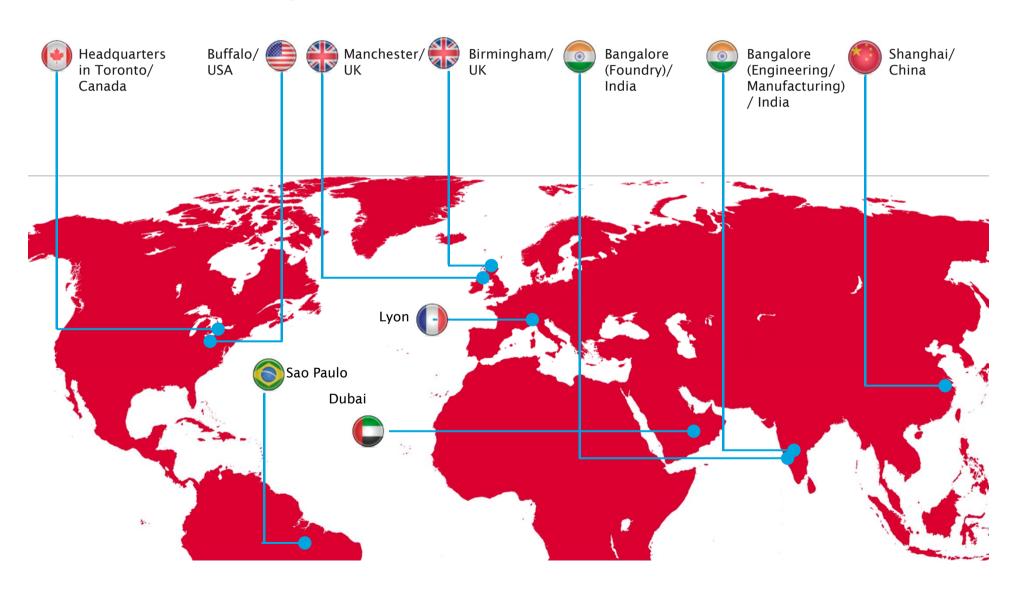

# **Armstrong Fluid Technology – Established 1934**





# Armstrong Fluid Technology's Global Manufacturing Facilities :





**APPROVED** 

# **Armstrong Fluid Technology - Manufacturing Center**

- · An ISO 14001:2004 certified
- · An ISO 9001 : 2008 certified
- Approved UL FM manufacturing facility for fire packages
- Advanced performance testing facility as per international standards
  - · NPSH tests facility
  - Also testing of Fluid Management System packages











**Armstrong Fluid Technology - Foundry** 

- An ISO 14001:2004 certified
- An ISO 9001:2008 certified
- Bronze cast parts from 1lbs to 500 lbs (0.5 to 250 Kg)
- · Complies with ASTM, federal, military and other engineering specifications

















# **Armstrong Fluid Technology - Capability Center**

- · 70 plus qualified engineers
- · Hydraulic Design
- · Computational Fluid Dynamics (CFD)
- · Finite Element Analysis (FEA)
- · M