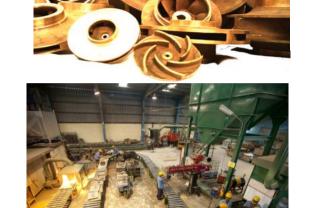

**Armstrong Fluid Technology - Foundry** 

- An ISO 14001:2004 certified
- An ISO 9001:2008 certified
- Bronze cast parts from 1lbs to 500 lbs (0.5 to 250 Kg)
- · Complies with ASTM, federal, military and other engineering specifications