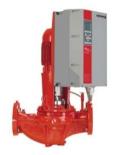

# **Armstrong's Integrated Solutions**

Intelligent Variable Speed (IVS) Pump

Vertical In-Line Pumps in Parallel Operation (Twin/dual-Arm)

Intelligent Fluid Management System (iFMS)

Integrated Pumping System (IPS)