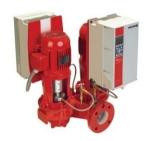

# **Armstrong's Integrated Solutions**

Intelligent Variable Speed (IVS) Pump

Vertical In-Line Pumps in Parallel Operation (Twin/dual-Arm)

Intelligent Fluid Management System (iFMS)

Integrated Pumping System (IPS)