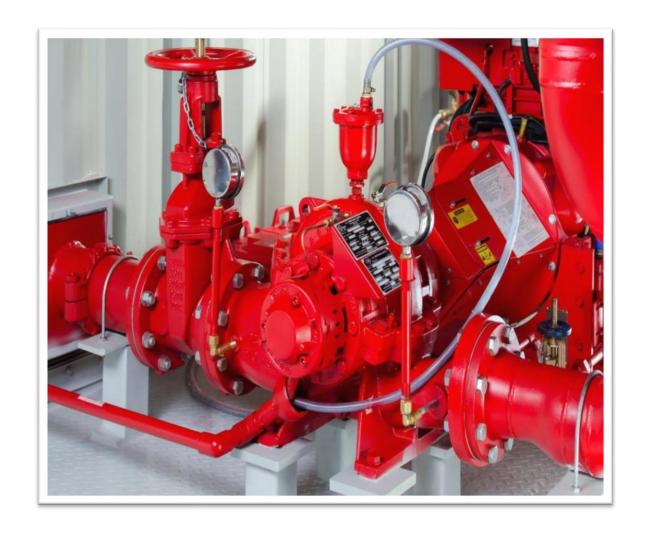

Compact Containerized design saves floor space







· Hassle free installation saving time & labour COSTS.











The total package is factory assembled

· Professionally designed by specialists using 3D modelling tools as per Fire and Electrical codes in each region









Increases the Operational reliability

Pre Commissioned





· Pumps Tested in advanced fully computerized testing facility that is certified to the global accreditations





· Packaged System -Reduced Procurement & lead time.

· Packaged System -



Reduced on site shortages

- Packaged System Reduced maintenance
- Acoustically Attenuated\*\*







Features .....Single point of contact







## **Containerized Fire Package**















## Inside View - Containerized Fire Package







## **Fire Pump**







#### Flow meter







## **Pump Driver**







#### **Front View**







## **Design - View I**





**Design View II** 







## The Custom made Fire Protection Pump Package Consists of :-

- · End doors for access of heavy items for service/maintenance
- · Small service door for regular operation.
- · Pumps Both Diesel & Electric driven Fire Pumps , Vertical Multi Stage.
- · Controls Diesel, Electric, Jockey, Field Terminal Block and power distribution
- · All necessary piping Suction, Discharge, Test and MRV line.
- · All equipment's prewired and ready to use





## The Custom made Fire Protection Pump Package Consists of :-

- Ventilation with exhaust fans :for keeping temperature under controls provide sufficient air for Engine operation.
- · All drain points taken out of c