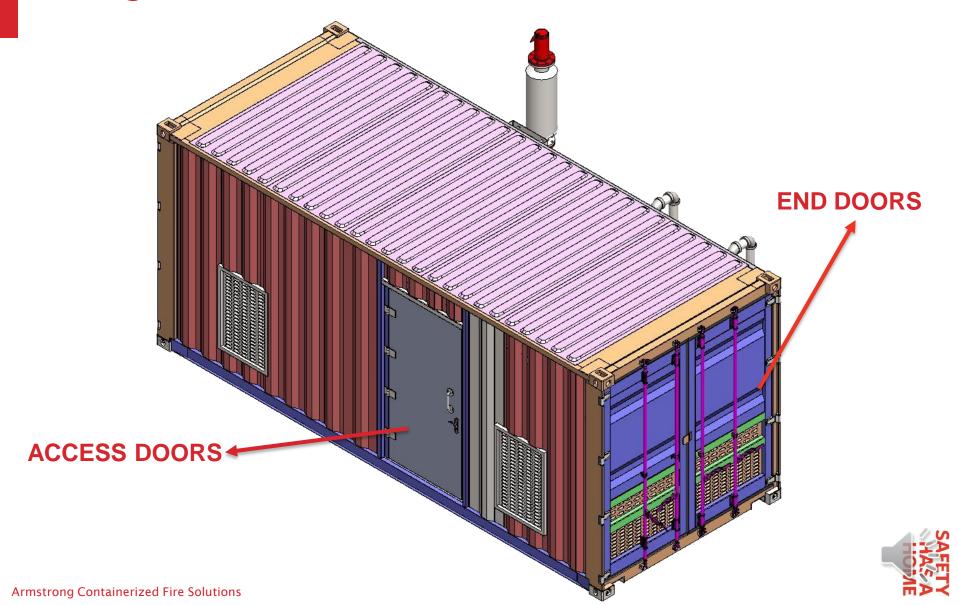

## **Design - View I**

**Design View II** 

## The Custom made Fire Protection Pump Package Consists of :-

- · End doors for access of heavy items for service/maintenance
- · Small service door for regular operation.
- · Pumps Both Diesel & Electric driven Fire Pumps , Vertical Multi Stage.
- · Controls Diesel, Electric, Jockey, Field Terminal Block and power distribution
- · All necessary piping Suction, Discharge, Test and MRV line.
- · All equipment's prewired and ready to use