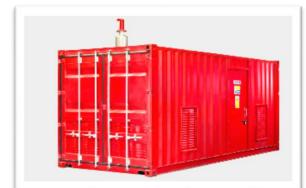

# Plug & Play - Fire Protection Package in a Container

- · Complete fire pump package in a standard shipping container
- Each Package customized to the specific site fire protection requirements

· Ready for installation on simple foundation

· Compact Containerized design saves floor space

· Hassle free installation saving time & labour COSTS.

The total package is factory assembled

· Professionally designed by specialists using 3D modelling tools as per Fire and Electrical codes in each region

## **Containerized Fire Package**