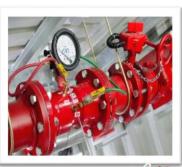

### **Armstrong Containerized Fire Solutions**











Leave your fire worries to us....





# Plug & Play - Fire Protection Package in a Container







- · Complete fire pump package in a standard shipping container
- Each Package customized to the specific site fire protection requirements





· Ready for installation on simple foundation



· Compact Containerized design saves floor space







· Hassle free installation saving time & labour COSTS.











The total package is factory assembled

· Professionally designed by specialists using 3D modelling tools as per Fire and Electrical codes in each region









Increases the Operational reliability

Pre Commissioned





· Pumps Tested in advanced fully computerized testing facility that is certified to the global accreditations





· Packaged System -Reduced Procurement & l