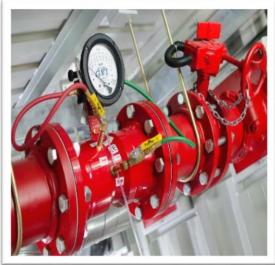

protection requirements





· Ready for installation on simple foundation



· Compact Containerized design saves floor space







· Hassle free installation saving time & labour COSTS.











The total package is factory assembled

· Professionally designed by specialists using 3D modelling tools as per Fire and Electrical codes in each region









Increases the Operational reliability

Pre Commissioned





· Pumps Tested in advanced fully computerized testing facility that is certified to the global accreditations





· Packaged System -Reduced Procurement & lead time.

· Packaged System -



Reduced on site shortages

- Packaged System Reduced maintenance
- Acoustically Attenuated\*\*







Features .....Single point of contact







## **Containerized Fire Package**















## Inside View - Containerized Fire Package







## **Fire Pump**







#### Flow meter







## **Pump Driver**







#### **Front View**







## **Design - View I**





**Design View II** 







## The Custom made Fire Protection Pump Package Consists of :-

- · End doors for access of heavy items for service/maintenance
- · Small service door for regular operation.
- · Pumps Both Diesel & Electric driven Fire Pumps , Vertical Multi Stage.
- · Controls Diesel, Electric, Jockey, Field Terminal Block and power distribution
- · All necessary piping Suction, Discharge, Test and MRV line.
- · All equipment's prewired and ready to use





## The Custom made Fire Protection Pump Package Consists of :-

- Ventilation with exhaust fans :for keeping temperature under controls