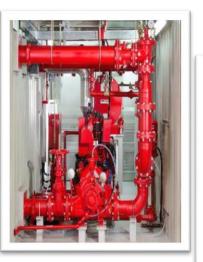

## Inside View - Containerized Fire Package

## **Fire Pump**

## **Pump Driver**