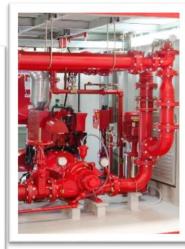

### **Armstrong Containerized Fire Solutions**











Leave your fire worries to us....





# Plug & Play - Fire Protection Package in a Container







- · Complete fire pump package in a standard shipping container
- Each Package customized to the specific site fire protection requirements





· Ready for installation on simple foundation



· Compact Containerized design saves floor space







· Hassle free installation saving time & labour COSTS.











The total package is factory assembled

· Professionally designed by specialists using 3D modelling tools as per Fire and Electrical codes in each region









Increases the Operational reliability

Pre Commissioned





· Pumps Tested in advanced fully computerized testing facility that is certified to the global accreditations





· Packaged System -Reduced Procurement