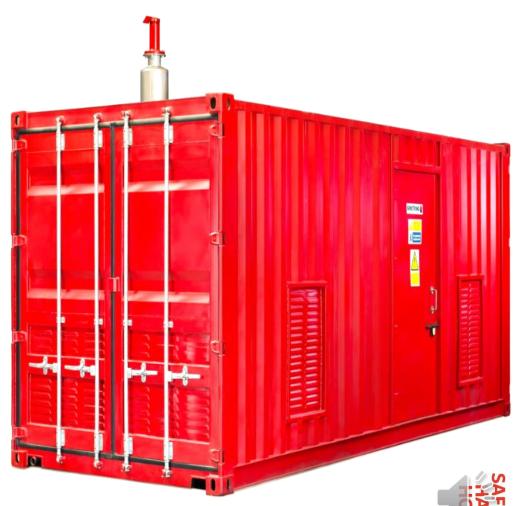

## **Containerized Fire Package**

#### **Front View**

## The Custom made Fire Protection Pump Package Consists of :-

- Ventilation with exhaust fans :for keeping temperature under controls provide sufficient air for Engine operation.
- · All drain points taken out of container
- · Common floor drain for cleaning purpose
- · Non Slip chequered plates flooring
- · Fire sprinkler as per NFPA 13 to safeguard the package