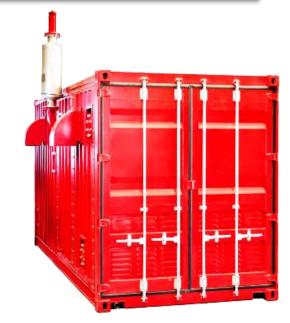

ction requirements





· Ready for installation on simple foundation



· Compact Containerized design saves floor space







· Hassle free installation saving time & labour COSTS.











The total package is factory assembled

· Professionally designed by specialists using 3D modelling tools as per Fire and Electrical codes in each region









Increases the Operational reliability

Pre Commissioned





· Pumps Tested in advanced fully computerized testing facility that is certified to the global accreditations





· Packaged System -Reduced Procurement & lead time.

· Packaged System -



Reduced on site shortages

- Packaged System Reduced maintenance
- Acoustically Attenuated\*\*







Features .....Single point of contact







## **Containerized Fire Package**















## Inside View - Containerized Fire Package







## **Fire Pump**







#### Flow meter







## **Pump Driver**







#### **Front View**







## **Design - View I**





**Design View II** 







## The Custom made Fire Protection Pump Package Consists of :-

- · End doors for access of heavy items for service/maintenance
- · Small service door for regular operation.
- · Pumps Both Diesel & Electric driven Fire Pumps , Vertical Multi Stage.
- · Controls Diesel, Electric, Jockey, Field Terminal Block and power distribution
- · All necessary piping Suction, Discharge, Test and MRV line.
- · All equipment's prewired and ready to use





## The Custom made Fire Protection Pump Package Consists of :-

- Ventilation with exhaust fans :for keeping temperature under controls provi