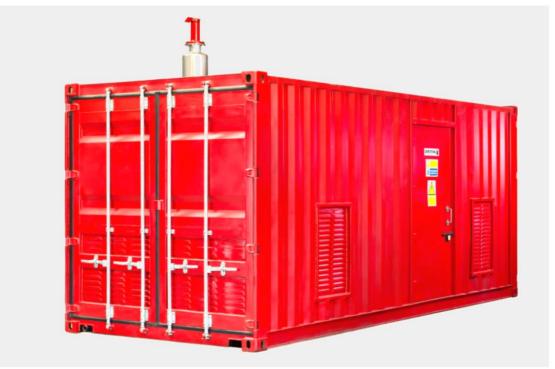

## **Containerized Fire Package**

#### **Front View**

## The Custom made Fire Protection Pump Package Consists of :-

- · End doors for access of heavy items for service/maintenance
- · Small service door for regular operation.
- · Pumps Both Diesel & Electric driven Fire Pumps , Vertical Multi Stage.
- · Controls Diesel, Electric, Jockey, Field Terminal Block and power distribution
- · All necessary piping Suction, Discharge, Test and MRV line.
- · All equipment's prewired and ready to use

## The Custom made Fire Protection Pump Package Consists of :-

- Ventilation with exhaust fans :for keeping temperature under controls provide sufficient air for Engine operation.
- · All drain points taken out of container
- · Common floor drain for cleaning purpose
- · Non Slip chequered plates flooring
- · Fire sprinkler as per NFPA 13 to safeguard the package