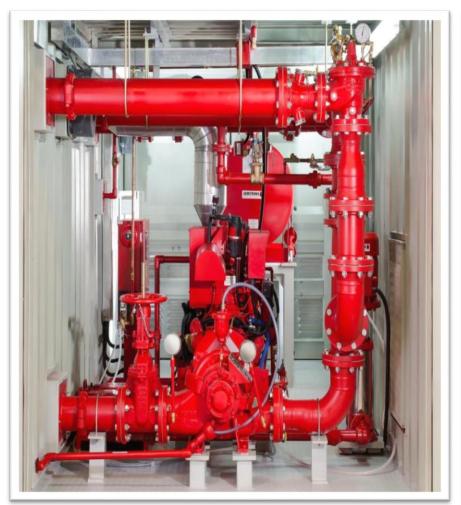

simple foundation



· Compact Containerized design saves floor space







· Hassle free installation saving time & labour COSTS.











The total package is factory assembled

· Professionally designed by specialists using 3D modelling tools as per Fire and Electrical codes in each region









Increases the Operational reliability

Pre Commissioned





· Pumps Tested in advanced fully computerized testing facility that is certified to the global accreditations





· Packaged System -Reduced Procurement & lead time.

· Packaged System -



Reduced on site shortages

- Packaged System Reduced maintenance
- Acoustically Attenuated\*\*







Features .....Single point of contact







## **Containerized Fire Package**















## Inside View - Containerized Fire Package







## **Fire Pump**







#### Flow meter







## **Pump Driver**







#### **Front View**







## **Design - View I**





**Design View II** 







## The Custom made Fire Protection Pump Package Consists of :-

- · End doors for access of heavy items for service/maintenance
- · Small service door for regular operation.
- · Pumps Both Diesel & Electric driven Fire Pumps , Vertical Multi Stage.
- · Controls Diesel, Electric, Jockey, Field Terminal Block and power distribution
- · All necessary piping Suction, Discharge, Test and MRV line.
- · All equipment's prewired and ready to use





## The Custom made Fire Protection Pump Package Consists of :-

- Ventilation with exhaust fans :for keeping temperature under controls provide sufficient air for Engine operation.
- · All dra