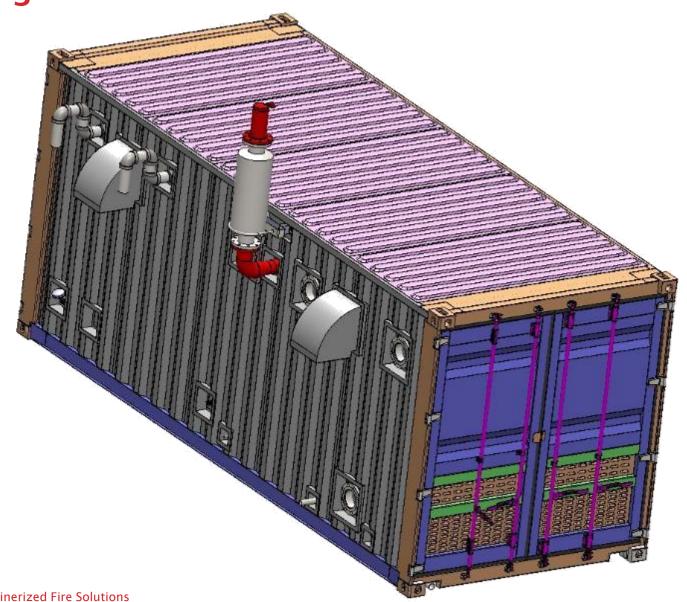

## **Design - View I**

**Design View II** 

## The Custom made Fire Protection Pump Package Consists of :-

- Ventilation with exhaust fans :for keeping temperature under controls provide sufficient air for Engine operation.
- · All drain points taken out of container
- · Common floor drain for cleaning purpose
- · Non Slip chequered plates flooring
- · Fire sprinkler as per NFPA 13 to safeguard the package