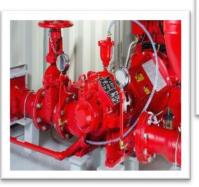

### **Armstrong Containerized Fire Solutions**











Leave your fire worries to us....





# Plug & Play - Fire Protection Package in a Container







- · Complete fire pump package in a standard shipping container
- Each Package customized to the specific site fire protection requirements





· Ready for installation on simple foundation



· Compact Containerized design saves floor space







· Hassle free installation saving time & labour COSTS.











The total package is factory assembled

· Professionally designed by specialists using 3D modelling tools as per Fire and Electrical codes in each region









Increases the Operational reliability

Pre Commissioned





· Pumps Tested in advanced fully computerized testing facility that is certified to the global accreditations





· Packaged System -Reduced Procurement &