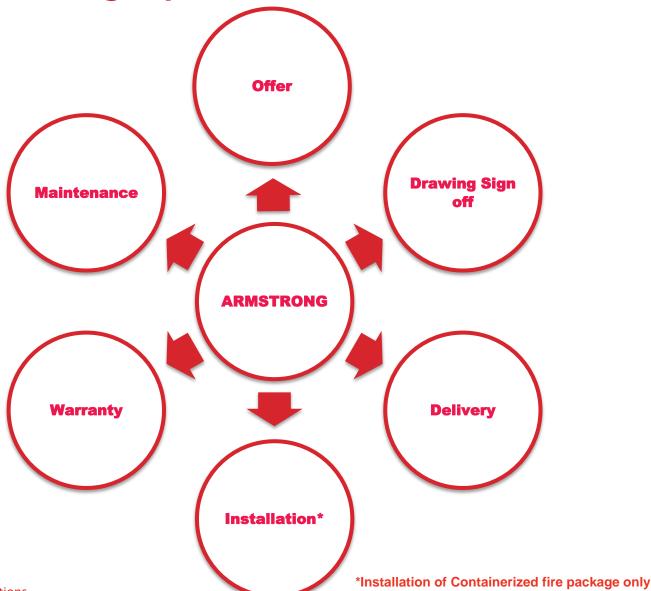

### **Armstrong Containerized Fire Solutions**

Leave your fire worries to us....