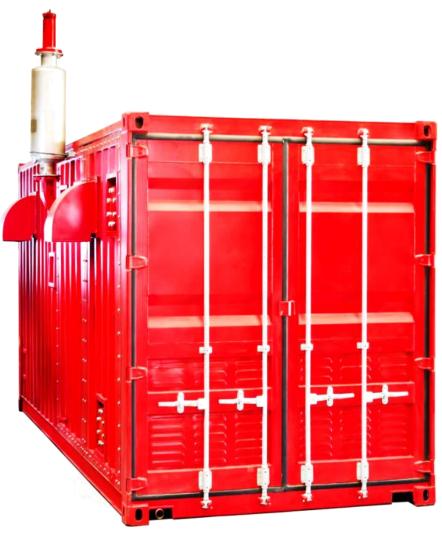

## **Containerized Fire Package**

#### **Front View**

## The Custom made Fire Protection Pump Package Consists of :-

- · End doors for access of heavy items for service/maintenance
- · Small service door for regular operation.
- · Pumps Both Diesel & Electric driven Fire Pumps , Vertical Multi Stage.
- · Controls Diesel, Electric, Jockey, Field Terminal Block and power distribution
- · All necessary piping Suction, Discharge, Test and MRV line.
- · All equipment's prewired and ready to use